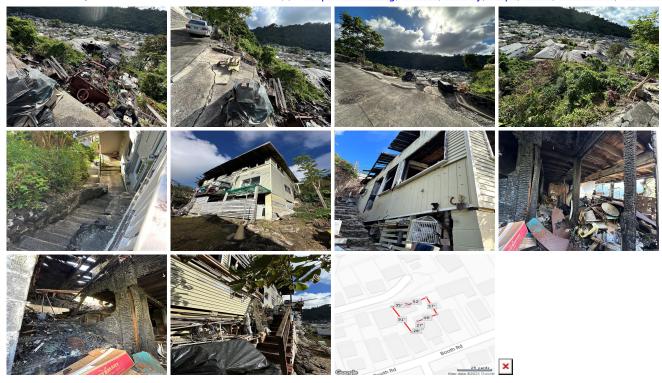

Parking: Garage, Street Frontage: Other

Zoning: 05 - R-5 Residential District View: Mountain

**Public Remarks:** MAJOR PRICE REDUCTION. \$180K UNDER TAX ASSESSED LAND VALUE. FIXER UPPER OR TEAR DOWN OPPORTUNITY. HAZARDOUS MATERIAL TESTING PERFORMED ON 1/22/24 BY ENVIRONMENTAL RISK ANALYSIS INC. TESTS SHOW NO SIGNS OF ASBESTOS AND ACCEPTABLE LIMITS FOR OTHER HAZARDOUS MATERIALS. DEBRIS CAN BE DISPOSED OF ON ISLAND. SEE REPORTS IN SUPPLEMENTS. RARELY AVAILABLE PACIFIC HEIGHTS LOT WITH BEAUTIFUL VALLEY AND MOUNTAIN VIEWS ON PRIVATE ROAD. BUYER MUST PERFORM THEIR OWN DUE DILIGENCE. HOME IS PARTIALLY BURNT DOWN. WE HAVE A FORMAL QUOTE FROM AMAZON CONSTRUCTION TO REMOVE THE ENTIRE HOME FOR \$80,000 (ALSO IN SUPPLEMENTS). **Sale Conditions:** None **Schools:** , , \* Request Showing, Photos, History, Maps, Deed, Watch List, Tax Info

2453 Pacific Heights Road C - MLS#: 202401189 - Original price was \$930,000 - MAJOR PRICE REDUCTION. \$180K UNDER TAX ASSESSED LAND VALUE. FIXER UPPER OR TEAR DOWN OPPORTUNITY. HAZARDOUS MATERIAL TESTING PERFORMED ON 1/22/24 BY ENVIRONMENTAL RISK ANALYSIS INC. TESTS SHOW NO SIGNS OF ASBESTOS AND ACCEPTABLE LIMITS FOR OTHER HAZARDOUS MATERIALS. DEBRIS CAN BE DISPOSED OF ON ISLAND. SEE REPORTS IN SUPPLEMENTS. RARELY AVAILABLE PACIFIC HEIGHTS LOT WITH BEAUTIFUL VALLEY AND MOUNTAIN VIEWS ON PRIVATE ROAD. BUYER MUST PERFORM THEIR OWN DUE DILIGENCE. HOME IS PARTIALLY BURNT DOWN. WE HAVE A FORMAL QUOTE FROM AMAZON CONSTRUCTION TO REMOVE THE ENTIRE HOME FOR \$80,000 (ALSO IN SUPPLEMENTS). Region: Metro Neighborhood: Pacific Heights