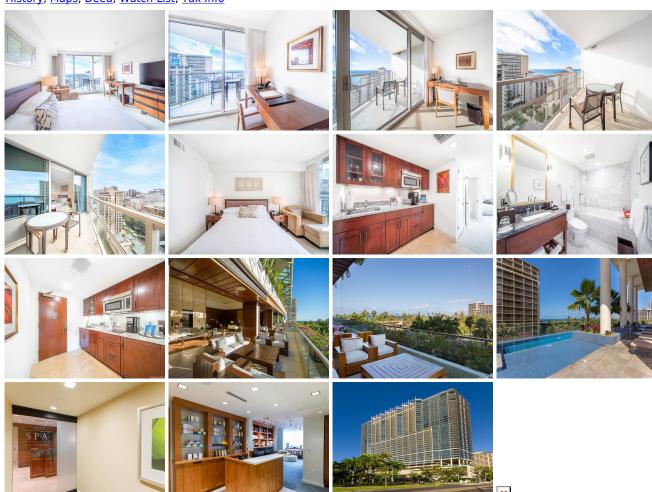

Parking: **Other** Frontage:

**Zoning:** X6 - Resort Mixed Use Precinct View: City, Mountain, Ocean

**Public Remarks:** Come home to your higher floor Diamond Head side studio and enjoy breathtaking ocean views from your spacious lanai (balcony). This luxury resort-style hotel condominium comes fully-furnished, featuring a full bathroom, a soaking tub, double sink, and full kitchen (including kitchenware), and is conveniently located in world famous Waikiki. You are in close proximity to Waikiki beach, various restaurants, entertainment, and shops. Owner(s) receive hotel services such as in-room dining, valet parking, concierge, and housekeeping upon request (service fees may apply). Amenities include swimming pool, fitness center, spa, bar, and restaurants. **Sale Conditions:** None **Schools:**, , \* Request Showing, Photos, History, Maps, Deed, Watch List, Tax Info

223 Saratoga Road 2018 - MLS#: 202401245 - Original price was \$570,000 - Come home to your higher floor Diamond Head side studio and enjoy breathtaking ocean views from your spacious lanai (balcony). This luxury resort-style hotel condominium comes fully-furnished, featuring a full bathroom, a soaking tub, double sink, and full kitchen (including kitchenware), and is conveniently located in world famous Waikiki. You are in close proximity to Waikiki beach, various restaurants, entertainment, and shops. Owner(s) receive hotel services such as in-room dining, valet parking, concierge, and housekeeping upon request (service fees may apply). Amenities include swimming pool, fitness center, spa, bar, and restaurants. Region: Metro Neighborhood: Waikiki Condition: Excellent Parking: Other Total Parking: 0 View: City, Mountain, Ocean Frontage: Pool: Zoning: X6 - Resort Mixed Use Precinct Sale Conditions: None Schools: , , \* Request Showing, Photos, History, Maps, Deed, Watch List, Tax Info