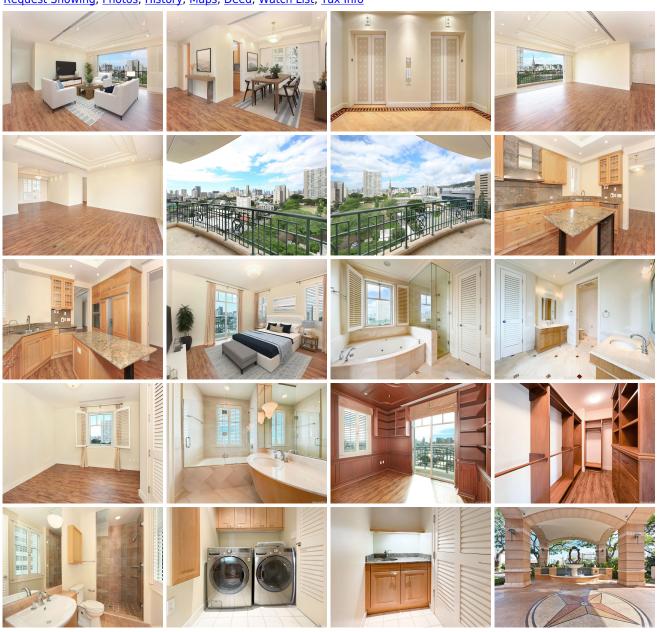

Parking: Assigned, Covered - 3+, Guest, Frontage: Other

**Zoning:** 12 - A-2 Medium Density Apartme View: City, Other

**Public Remarks:** Welcome home to Courtyards at Punahou. Enjoy this luxurious condo in the heart of Honolulu. This open concept living space is highly desired in one of Oahu's most popular urban cities. Live in luxury in this spacious 3 bedroom, 3.5 bath residence. Secured elevator access leads you to your own private foyer and welcomes you into your elegant home with high ceilings and large lanais. New Quality Hawaiian King Koa vinyl plank flooring, all new base moldings and premium sound and energy insulating subfloor thought-out the unit The Courtyard at Punahou offers residential living with the convenience of a condo. Very private and highly secured residence includes 3 side by side parking stalls and a large storage unit. Enjoy this conveniently located building with luxurious amenities and lots of guest parking. Located near Ala Moana, Waikiki, Downtown with easy access to the freeway. **Sale Conditions:** None **Schools:** Lunalilo, Washington, Kaimuki \* Request Showing, Photos, History, Maps, Deed, Watch List, Tax Info

1740 S Beretania Street 8 - MLS#: 202401587 - Welcome home to Courtyards at Punahou. Enjoy this luxurious condo in the heart of Honolulu. This open concept living space is highly desired in one of Oahu's most popular urban cities. Live in luxury in this spacious 3 bedroom, 3.5 bath residence. Secured elevator access leads you to your own private foyer and welcomes you into your elegant home with high ceilings and large lanais. New Quality Hawaiian King Koa vinyl plank flooring, all new base moldings and premium sound and energy insulating subfloor thought-out the unit The Courtyard at Punahou offers residential living with the convenience of a condo. Very private and highly secured residence includes 3 side by side parking stalls and a large storage unit. Enjoy this conveniently located building with luxurious amenities and lots of guest parking. Located near Ala Moana, Waikiki, Downtown with easy access to the freeway. Region: Metro Neighborhood: Moiliili Condition: Excellent Parking: Assigned, Covered - 3+, Guest, Secured Entry Total Parking: 3 View: City, Other Frontage: Other Pool: Zoning: 12 - A-2 Medium Density Apartme Sale Conditions: None Schools: Lunalilo, Washington, Kaimuki \* Request Showing, Photos, History, Maps, Deed, Watch List, Tax Info