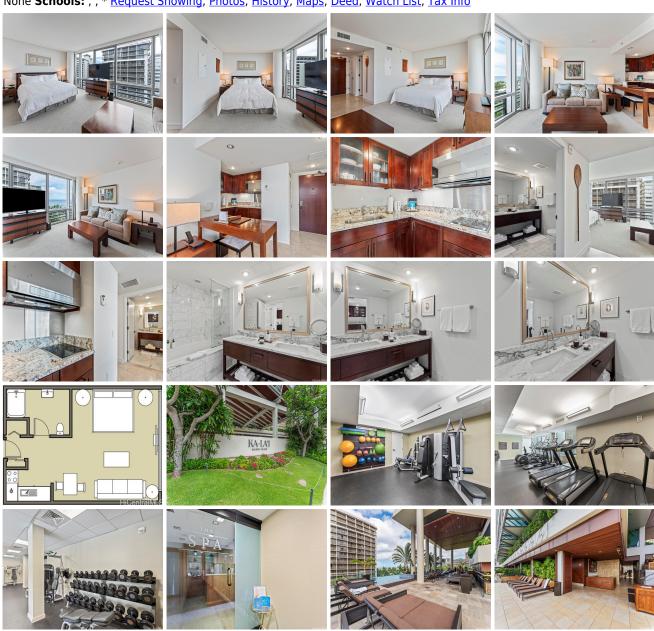

Parking: **None** Frontage: **Other** 

Zoning: X6 - Resort Mixed Use Precinct View: Ocean, Sunset

**Public Remarks:** The Trump Waikiki convert to Kalai Waikiki Beach under LXR Hotels & Resortsmanagement on February 7, 2024. A complete building renovation is planned to begin early 2025 and will continue throughout the entire 2025 year. Grab the opportunity to own this very cozy studio unit in Kalai Waikiki Beach. This unit will surely give you that homey feel and is definitely a great choice for investment. You get to enjoy a 5-star awardee Hotel known as Trump Tower Waikiki. You can enjoy their amazing amenities including an infinity pool, concierge, full-service spa, and valet parking. **Sale Conditions:** None **Schools:** , , \* Request Showing, Photos, History, Maps, Deed, Watch List, Tax Info

223 Saratoga Road 1121 - MLS#: 202404157 - The Trump Waikiki convert to Kalai Waikiki Beach under LXR Hotels & Resortsmanagement on February 7, 2024. A complete building renovation is planned to begin early 2025 and will continue throughout the entire 2025 year. Grab the opportunity to own this very cozy studio unit in Kalai Waikiki Beach. This unit will surely give you that homey feel and is definitely a great choice for investment. You get to enjoy a 5-star awardee Hotel known as Trump Tower Waikiki. You can enjoy their amazing amenities including an infinity pool, concierge, full-service spa, and valet parking. Region: Metro Neighborhood: Waikiki Condition: Excellent Parking: None Total Parking: 0 View: Ocean, Sunset Frontage: Other Pool: Zoning: X6 - Resort Mixed Use Precinct Sale Conditions: None Schools: , , \* Request Showing, Photos, History, Maps, Deed, Watch List, Tax Info