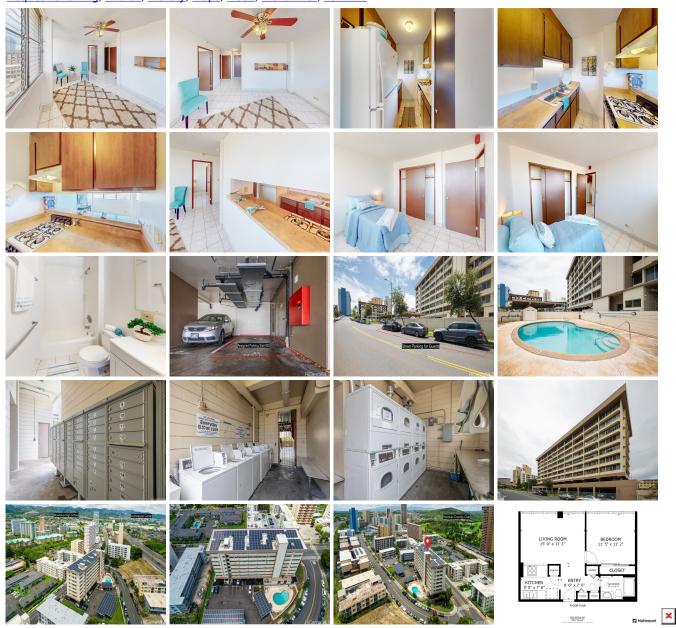

## Salt Lake Manor 2977 Ala Ilima Street Unit 708, Honolulu 96818 \* Salt Lake Manor \*

\$299,900

Beds: 1 MLS#: 202407286, FS Year Built: 1973 Bath: 1/0 Status: Active Remodeled: Living Sq. Ft.: 526 List Date & DOM: 05-20-2024 & 37 Total Parking: 1 Land Sq. Ft.: 32,714 Condition: Above Average **Assessed Value** Lanai Sq. Ft.: 0 Frontage: Building: \$274,600 Sq. Ft. Other: 0 Tax/Year: \$93/2023 Land: \$45,500 Total Sq. Ft. 526 Neighborhood: Salt Lake Total: \$320,100 Maint./Assoc. \$670 / \$0 Flood Zone: Zone X - Tool Stories / CPR: / No

Parking: Covered - 1 Frontage:

Zoning: 11 - A-1 Low Density Apartment View: None

**Public Remarks:** Embrace the opportunity to customize this charming 1-bedroom, 1-bathroom condo nestled in Salt Lake, known for its convenience and community atmosphere. This home presents a blank canvas for updating, allowing you to add your personal touch and create a modern living space that reflects your style. This home currently has some staging to help spark the vision potential buyers may have. With its great location offering easy access to amenities and transportation, this condo is ideal for those looking to make their mark in a sought-after neighborhood. Don't wait to explore the potential of this diamond in the rough – schedule a showing today and envision the possibilities! **Sale Conditions:** None **Schools:** , , \* Request Showing, Photos, History, Maps, Deed, Watch List, Tax Info

2977 Ala Ilima Street 708 - MLS#: 202407286 - Embrace the opportunity to customize this charming 1-bedroom, 1-bathroom condo nestled in Salt Lake, known for its convenience and community atmosphere. This home presents a blank canvas for updating, allowing you to add your personal touch and create a modern living space that reflects your style. This home currently has some staging to help spark the vision potential buyers may have. With its great location offering easy access to amenities and transportation, this condo is ideal for those looking to make their mark in a sought-after neighborhood. Don't wait to explore the potential of this diamond in the rough – schedule a showing today and envision the possibilities! Region: Metro Neighborhood: Salt Lake Condition: Above Average Parking: Covered - 1 Total Parking: 1 View: None Frontage: Pool: Zoning: 11 - A-1 Low Density Apartment Sale Conditions: None Schools: , , \* Request Showing, Photos, History, Maps, Deed, Watch List, Tax Info