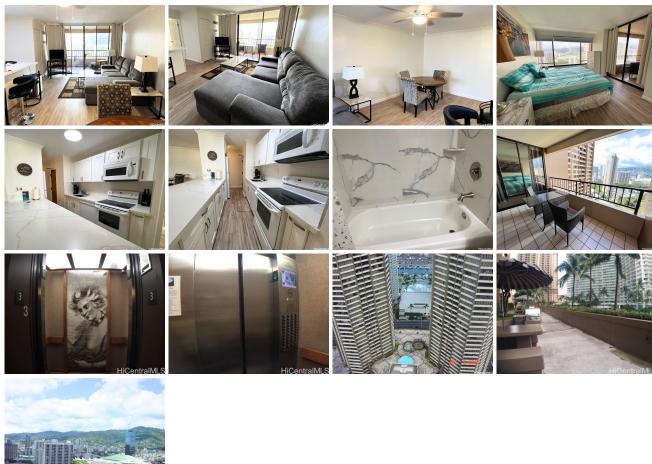

Parking: **Assigned, Covered - 1** Frontage:

**Zoning: X2 - Apartment Precinct** View: **City, Mountain** 

**Public Remarks:** Fee Simple unit! Renovated Larger living 1bed-unit with Lanai looking out on a cool, quiet, open, mountain view in the Resolution Tower. Discovery Bay is a secured entry building in an excellent location near the beach, restaurants and Ala Moana Center with easy access in and out of Waikiki. Including W/D, covered parking, bathtub. Enjoy ocean view from the 11th floor deck. 24h security, pool, Jacuzzi, sauna, exercise room, BBQ grills. **Sale Conditions:** None **Schools:** , , \* Request Showing, Photos, History, Maps, Deed, Watch List, Tax Info

1778 Ala Moana Boulevard 2518 - MLS#: 202408579 - Fee Simple unit! Renovated Larger living 1bed-unit with Lanai looking out on a cool, quiet, open, mountain view in the Resolution Tower. Discovery Bay is a secured entry building in an excellent location near the beach, restaurants and Ala Moana Center with easy access in and out of Waikiki. Including W/D, covered parking, bathtub. Enjoy ocean view from the 11th floor deck. 24h security, pool, Jacuzzi, sauna, exercise room, BBQ grills. **Region:** Metro **Neighborhood:** Waikiki **Condition:** Above Average **Parking:** Assigned, Covered - 1 **Total Parking:** 1 **View:** City, Mountain **Frontage: Pool: Zoning:** X2 - Apartment Precinct **Sale Conditions:** None **Schools:**, , \* Request Showing, Photos, History, Maps, Deed, Watch List, Tax Info