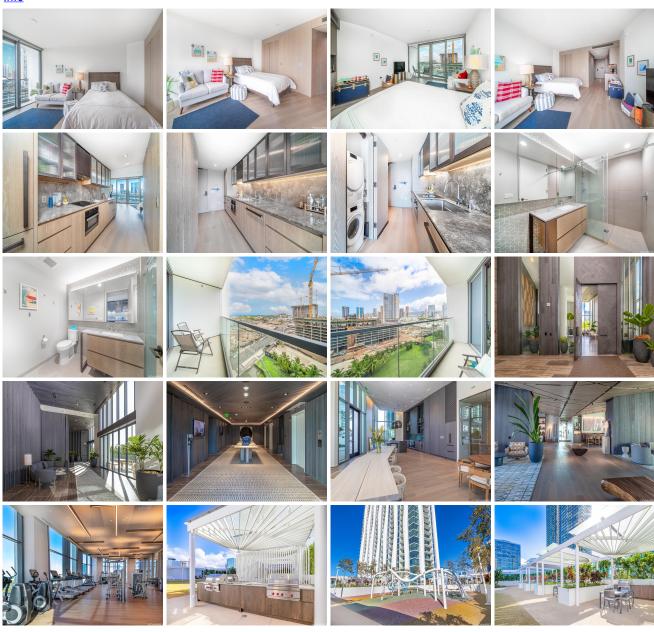

Parking: **Covered - 1, Compact** Frontage:

Zoning: Kak - Kakaako Community
Development Project

View: City, Garden, Ocean, Sunset

**Public Remarks:** NEW PRICE! A great investment property in the newest building in Ward Village, Koula. Spacious studio with great park and harbor view from its lanai/balcony. Wood panel finishes on the entry wall and kitchen area makes this home very upscaled and unique. Miele appliances including refrigerator, oven/microwave, cooktop, dishwasher, washer, and dryer. Building has great selection of amenities which are private dining rooms, fitness gym, sauna, BBQ, pool, jacuzzi, and guest suites. Koula is conveniently located in the center of the Ward Village and is very close to Whole Foods Market, all the eateries, and shops. **Sale Conditions:** None **Schools:** , ,\* Request Showing, Photos, History, Maps, Deed, Watch List, Tax Info

1000 Auahi Street 1105 - MLS#: 202410957 - Original price was \$750,000 - NEW PRICE! A great investment property in the newest building in Ward Village, Koula. Spacious studio with great park and harbor view from its lanai/balcony. Wood panel finishes on the entry wall and kitchen area makes this home very upscaled and unique. Miele appliances including refrigerator, oven/microwave, cooktop, dishwasher, washer, and dryer. Building has great selection of amenities which are private dining rooms, fitness gym, sauna, BBQ, pool, jacuzzi, and guest suites. Koula is conveniently located in the center of the Ward Village and is very close to Whole Foods Market, all the eateries, and shops. **Region:** Metro **Neighborhood:** Kakaako **Condition:** Excellent **Parking:** Covered - 1, Compact **Total Parking:** 1 **View:** City, Garden, Ocean, Sunset **Frontage: Pool: Zoning:** Kak - Kakaako Community Development Project **Sale Conditions:** None **Schools:** , , \* Request Showing, Photos, History, Maps, Deed, Watch List, Tax Info