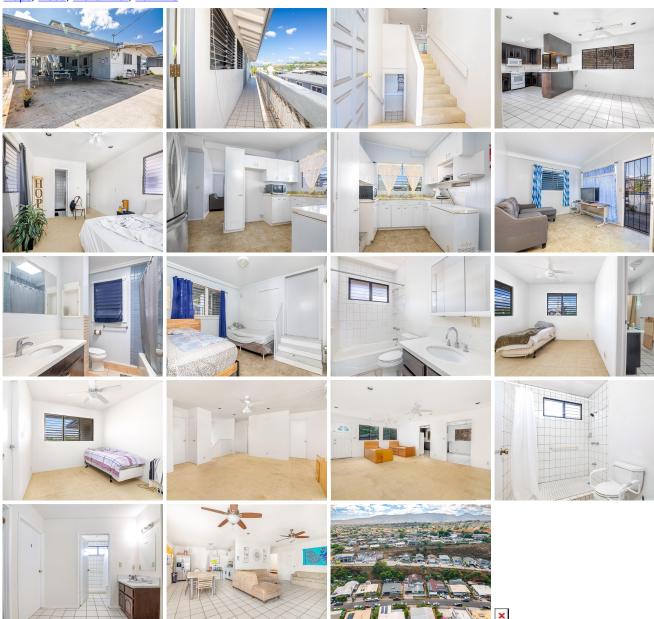

## 94-488 Pilimai Street, Waipahu 96797 \* \$2,500,000

MLS#: 202411015, FS Beds: **11** Year Built: 1963 Bath: 7/0 Status: Active Remodeled: 1985 Living Sq. Ft.: 4,458 List Date & DOM: 05-10-2024 & 68 Total Parking: 5 Land Sq. Ft.: 7,468 Condition: Average **Assessed Value** Lanai Sq. Ft.: 0 Frontage: Building: \$589,700 Sq. Ft. Other: 0 Tax/Year: \$112,917/2023 Land: \$756,300 Neighborhood: Waipahu Gardens Total Sq. Ft. 4,458 Total: \$1,355,000 Flood Zone: Zone D - Tool Stories / CPR: Two / No Maint./Assoc. \$0 / \$0

Parking: **3 Car+, Carport, Street** Frontage: Zoning: **05 - R-5 Residential District** View: **None** 

**Public Remarks:** Well maintained property featuring 11 Bedrooms & 7 Bathrooms with ample parking—a turnkey solution for your assisted care home, group home, half way house, or rehabilitation investment. Previously operated as a care facility for elderly or disabled veterans, this property is purpose-built to meet Assisted Living Facility regulations, ensuring seamless operations and compliance. Ideal for seasoned care home providers seeking expansion or investors entering the assisted living sector, this property offers a fantastic investment opportunity. Its layout and amenities are designed to facilitate multigenerational living arrangements, further expanding its appeal and potential revenue streams. To schedule a viewing or discuss investment details, please contact Tory at (808)223-9408 or Sarah at (808)226-5028. Kindly refrain from visiting the property without a scheduled appointment. **Sale Conditions:** Bankruptcy **Schools:** , , \* Request Showing, Photos, History, Maps, Deed, Watch List, Tax Info

94-488 Pilimai Street - MLS#: 202411015 - Well maintained property featuring 11 Bedrooms & 7 Bathrooms with ample parking—a turnkey solution for your assisted care home, group home, half way house, or rehabilitation investment. Previously operated as a care facility for elderly or disabled veterans, this property is purpose-built to meet Assisted Living Facility regulations, ensuring seamless operations and compliance. Ideal for seasoned care home providers seeking expansion or investors entering the assisted living sector, this property offers a fantastic investment opportunity. Its layout and amenities are designed to facilitate multi-generational living arrangements, further expanding its appeal and potential revenue streams. To schedule a viewing or discuss investment details, please contact Tory at (808)223-9408 or Sarah at (808)226-5028. Kindly refrain from visiting the property without a scheduled appointment. Region: Waipahu Neighborhood: Waipahu Gardens Condition: Average Parking: 3 Car+, Carport, Street Total Parking: 5 View: None Frontage: Pool: None Zoning: 05 - R-5 Residential District Sale Conditions: Bankruptcy Schools: , , \* Request Showing, Photos, History, Maps, Deed, Watch List, Tax Info