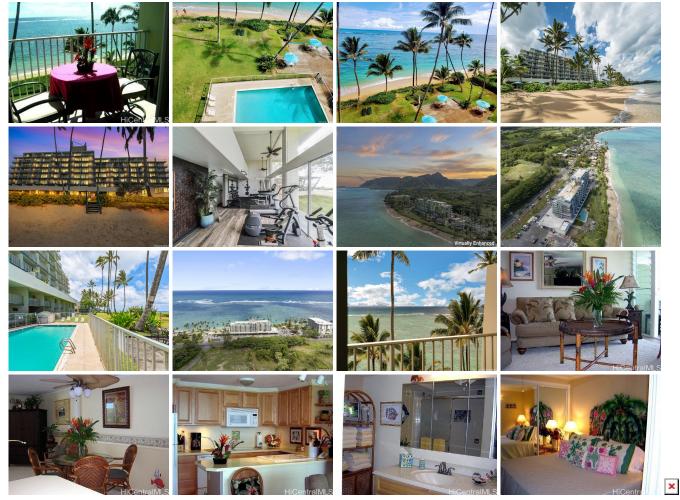

## Pats at Punaluu 53-567 Kamehameha Highway Unit 510, Hauula 96717 \* \$494,900 \*

Originally \$520,000

Beds: 1 Bath: 1/0 Living Sq. Ft.: 732 Land Sq. Ft.: 126,672 Lanai Sq. Ft.: 97 Sq. Ft. Other: 0 Total Sq. Ft. 829 Maint./Assoc. \$1,239 / \$0 Parking: Assigned MLS#: 202411374, FS Status: Active List Date & DOM: 05-16-2024 & 62 Condition: Average Frontage: Tax/Year: \$117/2023 Neighborhood: Punaluu Flood Zone: Zone AE - Tool Year Built: **1975** Remodeled: Total Parking: **1** <u>Assessed Value</u> Building: **\$338,100** Land: **\$62,400** Total: **\$400,500** Stories / CPR: **One / No** 

Frontage:

Zoning: 12 - A-2 Medium Density Apartme

View: Mountain, Ocean, Sunrise

**Public Remarks:** Wonderful oceanfront condo now available at Pat's at Punaluu! This is such a great area of the island surrounded by the beautiful Koolau Mountains & directly on an amazing white sandy beach! Plenty to do here like swimming w/ sea turtles, snorkeling, fishing, kayaking & just enjoying the amazing sunrises off your own private balcony! What a great community here at Pat's! Even comes completely furnished & w/ kitchenware, towels, linens & more! Nice kitchen w/ all appliances included, spacious 1 full bedroom w/ all the furnishings, bathroom & washer & dryer too! There is a great refreshing pool to enjoy, a little gym, BBQ area & places to just sit, relax & soak up the sun & enjoy the views! Don't miss out on this opportunity to have your very own beach condo in Hawaii at a great price! I have an approved local lender if you need one for this building too! **Sale Conditions:** None **Schools:** Hauula, Kahuku, Kahuku \* Request Showing, Photos, History, Maps, Deed, Watch List, Tax Info

53-567 Kamehameha Highway 510 - MLS#: 202411374 - Original price was \$520,000 - Wonderful oceanfront condo now available at Pat's at Punaluu! This is such a great area of the island surrounded by the beautiful Koolau Mountains & directly on an amazing white sandy beach! Plenty to do here like swimming w/ sea turtles, snorkeling, fishing, kayaking & just enjoying the amazing sunrises off your own private balcony! What a great community here at Pat's! Even comes completely furnished & w/ kitchenware, towels, linens & more! Nice kitchen w/ all appliances included, spacious 1 full bedroom w/ all the furnishings, bathroom & washer & dryer too! There is a great refreshing pool to enjoy, a little gym, BBQ area & places to just sit, relax & soak up the sun & enjoy the views! Don't miss out on this opportunity to have your very own beach condo in Hawaii at a great price! I have an approved local lender if you need one for this building too! **Region:** Kaneohe **Neighborhood:** Punaluu **Condition:** Average **Parking:** Assigned **Total Parking:** 1 **View:** Mountain, Ocean, Sunrise **Frontage: Pool: Zoning:** 12 - A-2 Medium Density Apartme **Sale Conditions:** None **Schools:** <u>Hauula, Kahuku, Kahuku</u> \* Request Showing, Photos, History, Maps, Deed, Watch List, Tax Info