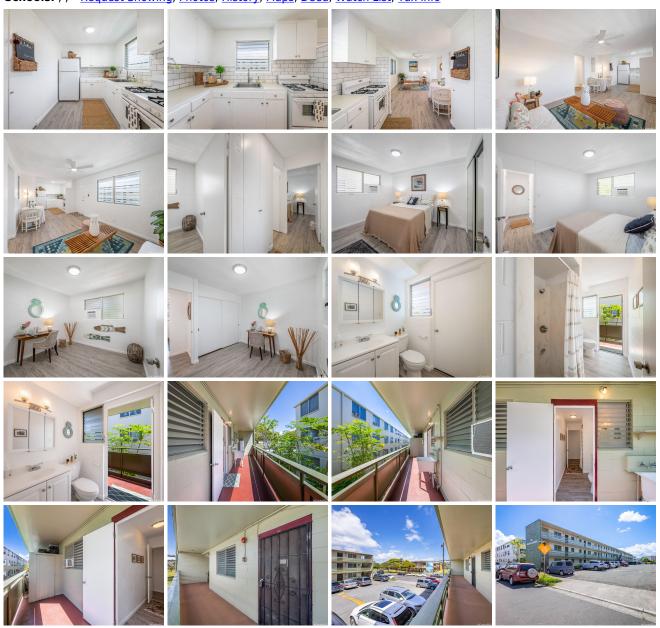

 Maint./Assoc. \$350 / \$0
 Flood Zone: Zone X - Tool
 Stories / CPR: Three / No

Parking: **Open - 1** Frontage: Zoning: **11 - A-1 Low Density Apartment** View: **None** 

**Public Remarks:** If you're seeking an affordable home with low HOA fees and new renovations welcome to this unit in Pauahi Gardens, nicknamed The Shoal. This inviting, spacious corner unit offers the unique benefit of being directly across from the elementary school, making morning drop-offs a breeze. The concrete walls ensure quiet neighbors, and the abundance of natural light creates a warm, homey atmosphere. Each room features a brand-new window AC unit, and the lanai includes a washer hookup and personal water heater. The unit also comes with a dedicated parking stall right in front for easy access. The simple and easy-to-navigate complex is equipped with security cameras and has a caretaker maintenance team on call. Recently renovated for its new owner, this home is an exceptional value at an exceptional price. Cooks and foodies will love the gas stove! Don't wait to see it, call your realtor today for a private tour before it's too late. **Sale Conditions:** None **Schools:** , , \* Request Showing, Photos, History, Maps, Deed, Watch List, Tax Info

623 Mcneill Street 211 - MLS#: 202411395 - If you're seeking an affordable home with low HOA fees and new renovations welcome to this unit in Pauahi Gardens, nicknamed The Shoal. This inviting, spacious corner unit offers the unique benefit of being directly across from the elementary school, making morning drop-offs a breeze. The concrete walls ensure quiet neighbors, and the abundance of natural light creates a warm, homey atmosphere. Each room features a brand-new window AC unit, and the lanai includes a washer hookup and personal water heater. The unit also comes with a dedicated parking stall right in front for easy access. The simple and easy-to-navigate complex is equipped with security cameras and has a caretaker maintenance team on call. Recently renovated for its new owner, this home is an exceptional value at an exceptional price. Cooks and foodies will love the gas stove! Don't wait to see it, call your realtor today for a private tour before it's too late. Region: Metro Neighborhood: Kalihi Area Condition: Excellent, Above Average Parking: Open - 1 Total Parking: 1 View: None Frontage: Pool: Zoning: 11 - A-1 Low Density Apartment Sale Conditions: None Schools: , ,\* Request Showing, Photos, History, Maps, Deed, Watch List, Tax Info