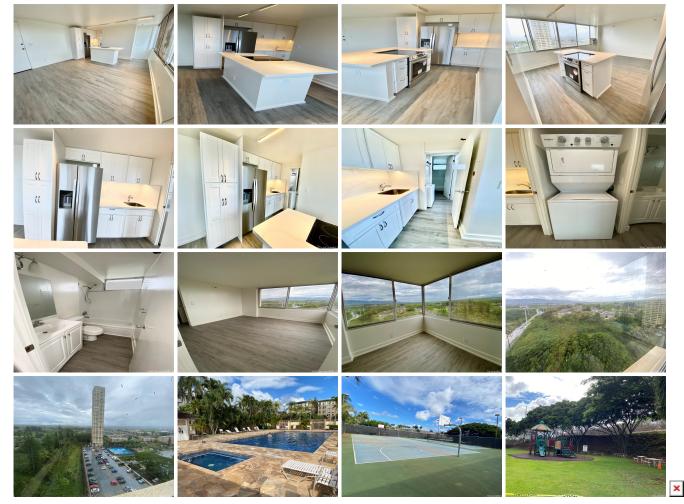

## Century Park Plaza 1060 Kamehameha Highway Unit 1407A, Pearl City 96782 \* Century

|                                  | Park Plaza * \$370,000 | ) * Originally \$3       | 80,000                     |
|----------------------------------|------------------------|--------------------------|----------------------------|
| Beds: <b>1</b>                   | MLS#:                  | <u>202411518</u> , FS    | Year Built: <b>1984</b>    |
| Bath: <b>1/0</b>                 | Status:                | Active Under<br>Contract | Remodeled: 2024            |
| Living Sq. Ft.: <b>515</b>       | List Date & DOM:       | 05-18-2024 & 35          | Total Parking: 1           |
| Land Sq. Ft.: <b>214,620</b>     | Condition:             | Excellent                | Assessed Value             |
| Lanai Sq. Ft.: <b>0</b>          | Frontage:              | Other                    | Building: <b>\$284,800</b> |
| Sq. Ft. Other: <b>0</b>          | Tax/Year:              | \$93/2024                | Land: <b>\$49,800</b>      |
| Total Sq. Ft. <b>515</b>         | Neighborhood:          | Manana                   | Total: <b>\$334,600</b>    |
| Maint./Assoc. <b>\$549 / \$0</b> | Flood Zone:            | Zone X - <u>Tool</u>     | Stories / CPR: 21+ / No    |
| Parking: Assigned,<br>Entry      | Covered - 1, Secured   | Frontage                 | Other                      |

## View: Garden, Mountain

**Public Remarks:** Newly renovated 1 bedroom, 1 bath with laminate flooring and new appliance is great for first time home buyers or investors. Walking distance to Sam's Club, Walmart, 24 Hour Fitness, Regal Theater, Pearl City Highland Shopping Center and many more. Conveniently located near Waikele Premium Outlet, Pearl Harbor and freeway entrance. Amenities include: on-site resident manager, 24 hour security, swimming pool, basketball/tennis court, bbq facilities, playground area and many guest parkings. **Sale Conditions:** None **Schools:** <u>Manana</u>, <u>Highlands</u>, <u>Pearl City</u> \* <u>Request Showing</u>, <u>Photos</u>, <u>History</u>, <u>Maps</u>, <u>Deed</u>, <u>Watch List</u>, <u>Tax Info</u>

<u>1060 Kamehameha Highway 1407A</u> - MLS#: <u>202411518</u> - Original price was \$380,000 - Newly renovated 1 bedroom, 1 bath with laminate flooring and new appliance is great for first time home buyers or investors. Walking distance to Sam's Club, Walmart, 24 Hour Fitness, Regal Theater, Pearl City Highland Shopping Center and many more. Conveniently located near Waikele Premium Outlet, Pearl Harbor and freeway entrance. Amenities include: on-site resident manager, 24 hour security, swimming pool, basketball/tennis court, bbq facilities, playground area and many guest parkings. **Region:** Pearl City **Neighborhood:** Manana **Condition:** Excellent **Parking:** Assigned, Covered - 1, Secured Entry **Total Parking:** 1 **View:** Garden, Mountain **Frontage:** Other **Pool: Zoning:** 12 - A-2 Medium Density Apartme **Sale Conditions:** None **Schools:** Manana, Highlands, Pearl City \* Request Showing, Photos, History, Maps, Deed, Watch List, Tax Info