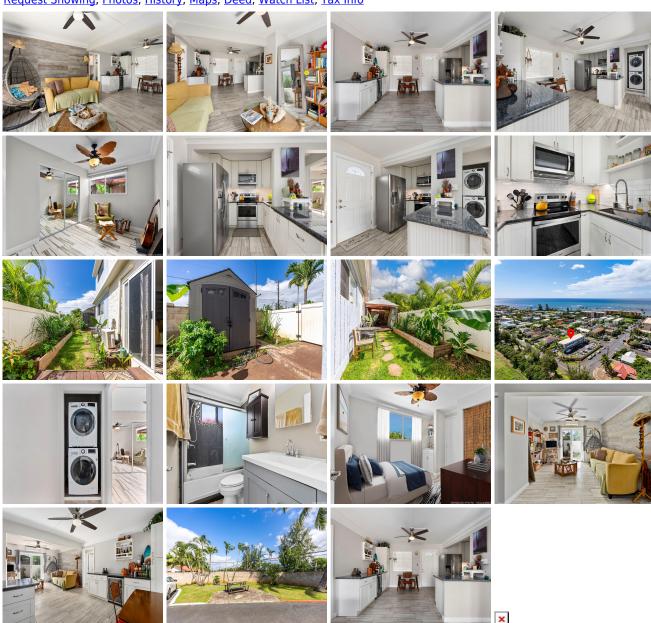

Parking: Assigned, Guest Frontage:

Zoning: 11 - A-1 Low Density Apartment View: None

**Public Remarks:** Aloha & welcome to this gorgeous and breezy 2bed 1 ba 699 sq. ft. ground floor, end unit, to include a fenced backyard for your surf boards, stargazing & outdoor living space at Mokuleia Shores in Waialua on the North Shore of Oahu! Host a BBQ in the back yard and take a dip into the ocean at Aweoweo Beach located close by. Washer & dryer in the unit, to include a split AC, wine refrigerator & dishwasher. Haleiwa town is a 15 minute drive away. There's also a paved bike path nearby. A few photos have been virtually enhanced. **Sale Conditions:** None **Schools:** <u>Waialua</u>, <u>Waialua</u>, <u>Waialua</u> \* <u>Request Showing</u>, <u>Photos</u>, <u>History</u>, <u>Maps</u>, <u>Deed</u>, <u>Watch List</u>, <u>Tax Info</u>

68-041 Waialua Beach Road 104 - MLS#: 202411585 - Aloha & welcome to this gorgeous and breezy 2bed 1 ba 699 sq. ft. ground floor, end unit, to include a fenced backyard for your surf boards, stargazing & outdoor living space at Mokuleia Shores in Waialua on the North Shore of Oahu! Host a BBQ in the back yard and take a dip into the ocean at Aweoweo Beach located close by. Washer & dryer in the unit, to include a split AC, wine refrigerator & dishwasher. Haleiwa town is a 15 minute drive away. There's also a paved bike path nearby. A few photos have been virtually enhanced. **Region:** North Shore **Neighborhood:** Waialua **Condition:** Average **Parking:** Assigned, Guest **Total Parking:** 1 **View:** None **Frontage: Pool: Zoning:** 11 - A-1 Low Density Apartment **Sale Conditions:** None **Schools:** Waialua, Waialua, Waialua \* Request Showing, Photos, History, Maps, Deed, Watch List, Tax Info