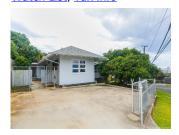

## 1401 St Louis Drive, Honolulu 96816 \* \* \$1,399,000

 Sold Price: \$1,360,000
 Sold Date: 07-15-2024
 Sold Ratio: 97%

 Beds: 2
 MLS#: 202411595, FS
 Year Built: 1942

 Bath: 2/0
 Status: Sold
 Remodeled:

Parking: 3 Car+, Carport, Driveway Frontage:

Zoning: 05 - R-5 Residential District View: City

**Public Remarks:** Good single level home in the lower section of St. Louis Dr. Long drive way to carport and there is a 2nd pkg area closer to the Alencaster side of property. Large den off the dining area that could be the 3rd bdrm. House has been maintained and updated over the years, 15 PV panels are owned and most of the windows have been changed. All the bdrms are on the back side of the house. **Sale Conditions:** None **Schools:** , , \* Request Showing, Photos, History, Maps, Deed, Watch List, Tax Info

1401 St Louis Drive - MLS#: 202411595 - Good single level home in the lower section of St. Louis Dr. Long drive way to carport and there is a 2nd pkg area closer to the Alencaster side of property. Large den off the dining area that could be the 3rd bdrm. House has been maintained and updated over the years, 15 PV panels are owned and most of the windows have been changed. All the bdrms are on the back side of the house. **Region:** Diamond Head **Neighborhood:** St. Louis **Condition:** Average **Parking:** 3 Car+, Carport, Driveway **Total Parking:** 3 **View:** City **Frontage: Pool:** None **Zoning:** 05 - R-5 Residential District **Sale Conditions:** None **Schools:** , , \* Request Showing, Photos, History, Maps, Deed, Watch List, Tax Info