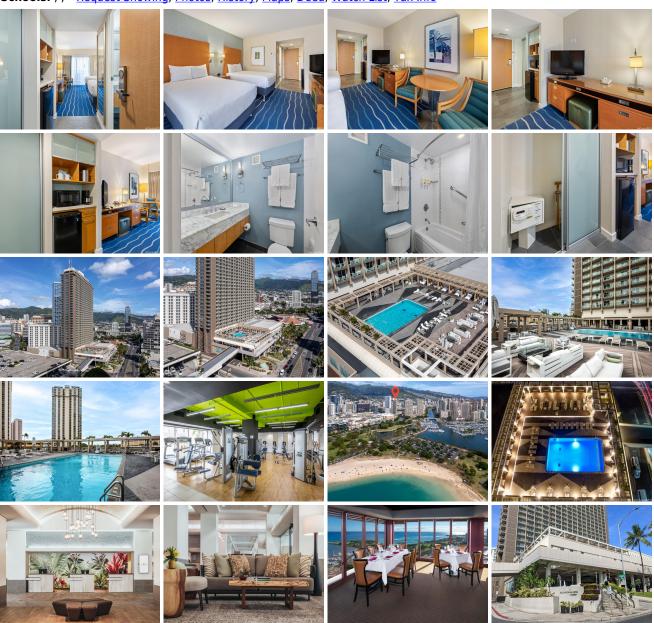

## Ala Moana Hotel Condo 410 Atkinson Drive Unit 1630, Honolulu 96814 \* Ala Moana Hotel

Condo \* \$193,888

Beds: 0 MLS#: 202411729, FS Year Built: 1970 Bath: 1/0 Status: Active Remodeled: Living Sq. Ft.: 297 List Date & DOM: 05-23-2024 & 55 Total Parking: 0 Land Sq. Ft.: 0 **Assessed Value** Condition: Excellent Lanai Sq. Ft.: 0 Frontage: Building: \$129,800 Sq. Ft. Other: 0 Tax/Year: \$220/2023 Land: **\$60,100** Total Sq. Ft. 297 Neighborhood: Ala Moana Total: \$189,900 Stories / CPR: 21+ / No Maint./Assoc. \$1,314 / \$0 Flood Zone: Zone X - Tool

Parking: **None** Frontage:

**Zoning:** 33 - BMX-3 Community Business M View: City, Mountain

**Public Remarks:** Beautiful turn-key vacation rental at the Ala Moana Hotel that generated over \$25k in rental income in 2023. Comes fully furnished and ready for you to earn rental income in between enjoying it for yourself. Self-manage, 3rd party manage, or place in the hotel rental program. You and your guests will love the convenience of being directly connected to Ala Moana Center - the world's largest open air shopping center, and steps away from fabulous Ala Moana Beach park. This is an incredible location that remains extremely popular with visitors from all over the world. **Sale Conditions:** None **Schools:** , , \* Request Showing, Photos, History, Maps, Deed, Watch List, Tax Info

410 Atkinson Drive 1630 - MLS#: 202411729 - Beautiful turn-key vacation rental at the Ala Moana Hotel that generated over \$25k in rental income in 2023. Comes fully furnished and ready for you to earn rental income in between enjoying it for yourself. Self-manage, 3rd party manage, or place in the hotel rental program. You and your guests will love the convenience of being directly connected to Ala Moana Center - the world's largest open air shopping center, and steps away from fabulous Ala Moana Beach park. This is an incredible location that remains extremely popular with visitors from all over the world.