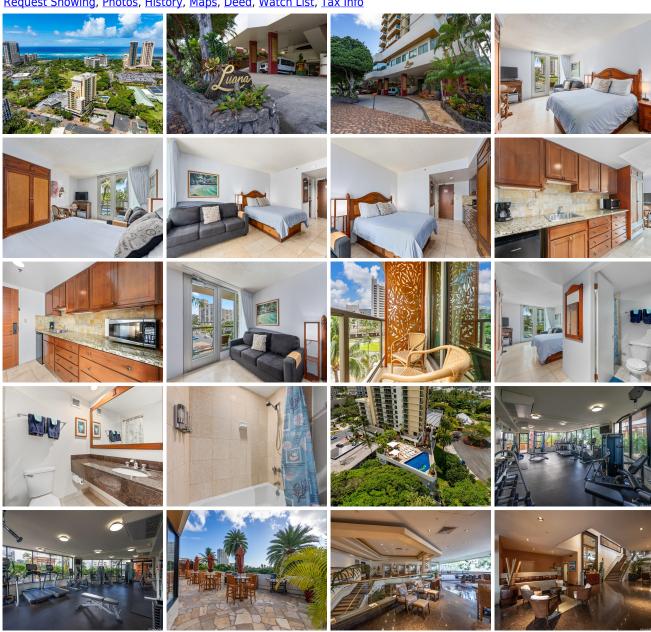

## Luana Waikiki 2045 Kalakaua Avenue Unit 119, Honolulu 96815 \* \$370,000

MLS#: 202411754, FS Beds: 0 Year Built: **1971** Bath: 1/0 Status: Active Remodeled: Living Sq. Ft.: 313 List Date & DOM: 05-22-2024 & 31 Total Parking: 0 Condition: Above Average Land Sq. Ft.: 0 **Assessed Value** Building: **\$313,000** Lanai Sq. Ft.: 33 Frontage: Sq. Ft. Other: 0 Tax/Year: \$395/2024 Land: **\$91,700** Total Sq. Ft. 346 Neighborhood: Waikiki Total: \$404,700

Maint./Assoc. \$923 / \$0 Flood Zone: Zone AO - Tool Stories / CPR: / No

Parking: None Frontage:

Zoning: X6 - Resort Mixed Use Precinct View: City

**Public Remarks:** OPPORTUNITY AWAITS!!! Resort-Zoned Short Term Rental studio in world famous Waikiki! Luana Waikiki is an amazing building with 24 hour staff/security, heated salt water pool, gym, BBQ, valet parking, fire sprinklers & a spacious meeting/work area. This is a wonderful location within Waikiki to give easy access to Waikiki Beach, Fort DeRussy Beach, International Market Place, and Royal Hawaiian Shopping Center. This building gives owners the flexibility to opt into the Hotel Rental Pool, or manage it themselves. This unit is turn-key and features newer window AC, tile flooring, granite countertops, full furnishings, ample natural light coming in from lanai & much more. The pool and gym are located just down the hall from this unit for extra convenience for guests. Don't miss out on this opportunity!!! **Sale Conditions:** None **Schools:**,,\*

2045 Kalakaua Avenue 119 - MLS#: 202411754 - OPPORTUNITY AWAITS!!! Resort-Zoned Short Term Rental studio in world famous Waikiki! Luana Waikiki is an amazing building with 24 hour staff/security, heated salt water pool, gym, BBQ, valet parking, fire sprinklers & a spacious meeting/work area. This is a wonderful location within Waikiki to give easy access to Waikiki Beach, Fort DeRussy Beach, International Market Place, and Royal Hawaiian Shopping Center. This building gives owners the flexibility to opt into the Hotel Rental Pool, or manage it themselves. This unit is turn-key and features newer window AC, tile flooring, granite countertops, full furnishings, ample natural light coming in from lanai & much more. The pool and gym are located just down the hall from this unit for extra convenience for guests. Don't miss out on this opportunity!!! Region: Metro Neighborhood: Waikiki Condition: Above Average Parking: None Total Parking: 0 View: City Frontage: Pool: Zoning: X6 - Resort Mixed Use Precinct Sale Conditions: None Schools: , , \* Request Showing, Photos, History, Maps, Deed, Watch List, Tax Info