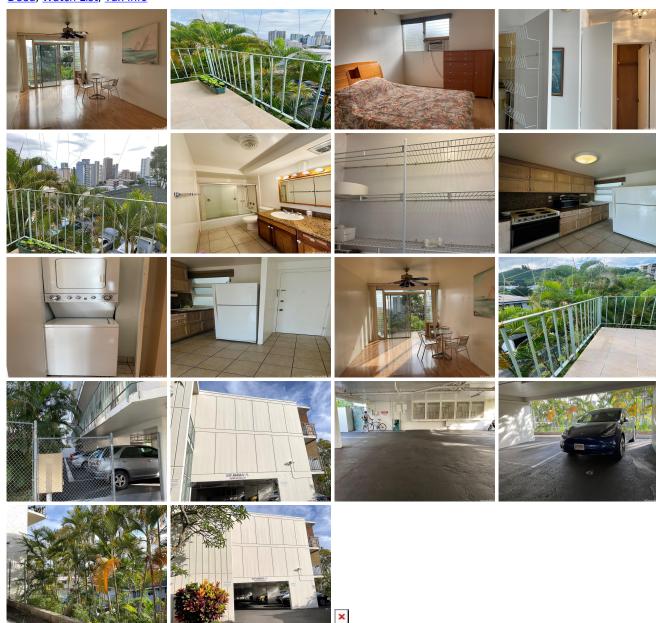

Parking: Assigned, Covered - 1, Street Frontage: Other

Zoning: 12 - A-2 Medium Density Apartme View: City, Ocean

**Public Remarks:** Excellent location in quiet Makiki neighborhood. Desirable 1-bedroom, 1-bath and 1-covered parking remodeled unit on the second floor. Beautiful view of the city, ocean and sunset. Popcorn ceiling was carefully removed, and a new toilet just installed in May. Enjoy morning breakfast, coffee and tea at your spacious lanai. AC window units in the living room and bedroom. This rarely available unit comes with low monthly maintenance fee. Great investment or for first time home buyers. Location, Location, Location!!! **Sale Conditions:** None **Schools:** , , \* Request Showing, Photos, History, Maps, Deed, Watch List, Tax Info

1019 Maunaihi Place 203 - MLS#: 202411836 - Original price was \$380,000 - Excellent location in quiet Makiki neighborhood. Desirable 1-bedroom, 1-bath and 1-covered parking remodeled unit on the second floor. Beautiful view of the city, ocean and sunset. Popcorn ceiling was carefully removed, and a new toilet just installed in May. Enjoy morning breakfast, coffee and tea at your spacious lanai. AC window units in the living room and bedroom. This rarely available unit comes with low monthly maintenance fee. Great investment or for first time home buyers. Location, Location, Location!!! Region: Metro Neighborhood: Punchbowl Area Condition: Average Parking: Assigned, Covered - 1, Street Total Parking: 1 View: City, Ocean Frontage: Other Pool: Zoning: 12 - A-2 Medium Density Apartme Sale Conditions: None Schools: , , \* Request Showing, Photos, History, Maps, Deed, Watch List, Tax Info