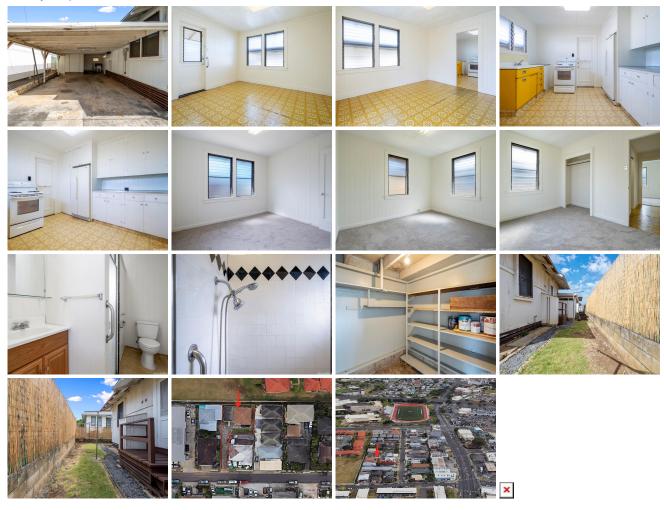

Parking: 3 Car+, Carport, Driveway Frontage:

Zoning: 05 - R-5 Residential District View: None

**Public Remarks:** Are you looking for a chance to own a single-family home in the heart of Honolulu for under \$700,000? Look no further than this rare property with tons of potential where you can build some sweat equity at the same time. Nestled on a private flag lot, this charming 2bd/1ba home features a traditional layout that offers plenty of character and potential for those seeking a blank canvas providing endless possibilities. Freshly painted and new carpets installed, this home is perfect for a family who can enjoy making use of the space and owning a single-level home for the price of a condo with no costs of maintenance fees! You will appreciate all the convenience that comes with being so close to exciting Chinatown, downtown, supermarkets, desirable restaurants, hospitals, shopping centers and bus lines for easy commuting. Come quick as this won't last long! Property sold As Is. **Sale Conditions:** None **Schools:** , , \* Request Showing, Photos, History, Maps, Deed, Watch List, Tax Info

922-A Winant Street - MLS#: 202411994 - Are you looking for a chance to own a single-family home in the heart of Honolulu for under \$700,000? Look no further than this rare property with tons of potential where you can build some sweat equity at the same time. Nestled on a private flag lot, this charming 2bd/1ba home features a traditional layout that offers plenty of character and potential for those seeking a blank canvas providing endless possibilities. Freshly painted and new carpets installed, this home is perfect for a family who can enjoy making use of the space and owning a single-level home for the price of a condo with no costs of maintenance fees! You will appreciate all the convenience that comes with being so close to exciting Chinatown, downtown, supermarkets, desirable restaurants, hospitals, shopping centers and bus lines for easy commuting. Come quick as this won't last long! Property sold As Is. **Region:** Metro **Neighborhood:** Kalihi Area **Condition:** Average **Parking:** 3 Car+, Carport, Driveway **Total Parking:** 4 **View:** None **Frontage: Pool:** None **Zoning:** 05 - R-5 Residential District **Sale Conditions:** None **Schools:** , , \* Request Showing, Photos, History, Maps, Deed, Watch List, Tax Info