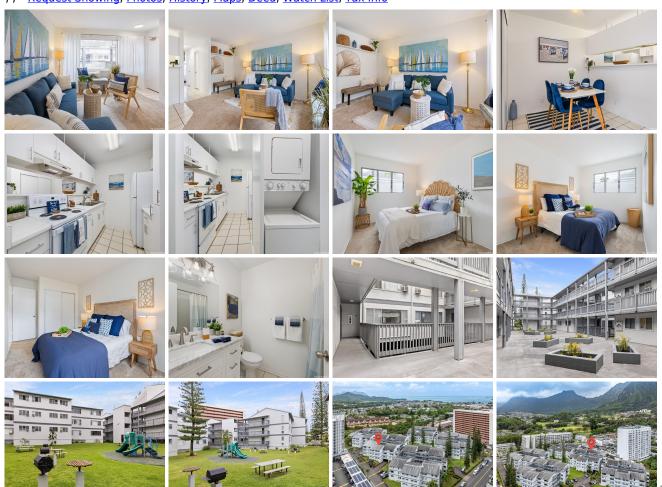

Parking: **Assigned, Covered - 1** Frontage:

**Zoning:** 12 - A-2 Medium Density Apartme View: Mountain

**Public Remarks:** MUST SEE this 2 bedroom 1 bath clean and spacious unit in the heart of Kaneohe. Updated bathroom with tub, Laundry in unit for functional living, easy access to the H-3, close to Kaneohe Bay Military Base and conveniently located near shopping, dining, and outdoor recreation, this condo offers easy access to everything Kaneohe has to offer. Covered parking. Whether you're exploring the nearby beaches, hiking trails, or vibrant cultural attractions, you'll find endless opportunities for adventure right at your doorstep. Veterans and pets welcome! Come see! **Sale Conditions:** None **Schools:** , ,\* Request Showing, Photos, History, Maps, Deed, Watch List, Tax Info

46-269 Kahuhipa Street D103 - MLS#: 202412033 - MUST SEE this 2 bedroom 1 bath clean and spacious unit in the heart of Kaneohe. Updated bathroom with tub, Laundry in unit for functional living, easy access to the H-3, close to Kaneohe Bay Military Base and conveniently located near shopping, dining, and outdoor recreation, this condo offers easy access to everything Kaneohe has to offer. Covered parking. Whether you're exploring the nearby beaches, hiking trails, or vibrant cultural attractions, you'll find endless opportunities for adventure right at your doorstep. Veterans and pets welcome! Come see! Region: Kaneohe Neighborhood: Windward Estates Condition: Above Average Parking: Assigned, Covered - 1 Total Parking: 1 View: Mountain Frontage: Pool: Zoning: 12 - A-2 Medium Density Apartme Sale Conditions: None Schools: , , \* Request Showing, Photos, History, Maps, Deed, Watch List, Tax Info