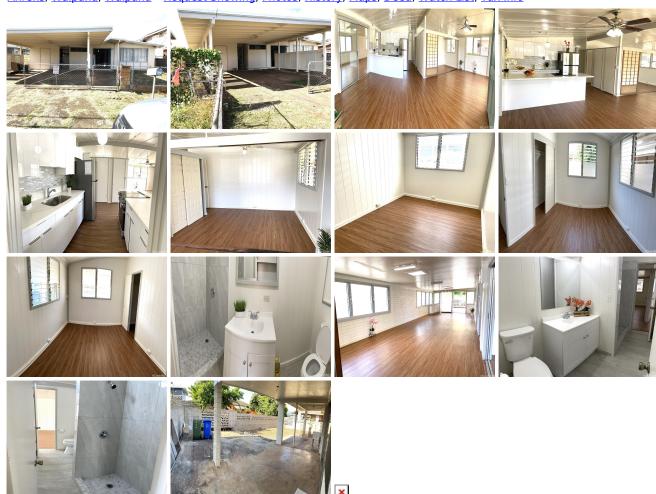

Parking: 3 Car+ Frontage: Other Zoning: 05 - R-5 Residential District View: None

**Public Remarks:** Newly renovated single house with 4 bedrooms and a large family room for expanding family or in-laws. This Turnkey property offers front and backyards, large living room, bright and breezy air with many windows surrounding it. New roof, paint, quartz countertops, kitchen cabinets, new appliances, washer, water heater and luxury vinyl flooring. Two fully renovated bathrooms with new vanities and so on. Good location, large road, good neighborhood, close to park, schools, Waipahu Festival, eateries and easy access to freeways. A Must see! Sold "As It" condition. **Sale Conditions:** None **Schools:** Ahrens, Waipahu, Waipahu \* Request Showing, Photos, History, Maps, Deed, Watch List, Tax Info

94-331 Paiwa Street - MLS#: 202412380 - Newly renovated single house with 4 bedrooms and a large family room for expanding family or in-laws. This Turnkey property offers front and backyards, large living room, bright and breezy air with many windows surrounding it. New roof, paint, quartz countertops, kitchen cabinets, new appliances, washer, water heater and luxury vinyl flooring. Two fully renovated bathrooms with new vanities and so on. Good location, large road, good neighborhood, close to park, schools, Waipahu Festival, eateries and easy access to freeways. A Must see! Sold "As It" condition. Region: Waipahu Neighborhood: Waipahu-lower Condition: Excellent Parking: 3 Car+ Total Parking: 2 View: None Frontage: Other Pool: None Zoning: 05 - R-5 Residential District Sale Conditions: None Schools: Ahrens, Waipahu, Waipahu \* Request Showing, Photos, History, Maps, Deed, Watch List, Tax Info