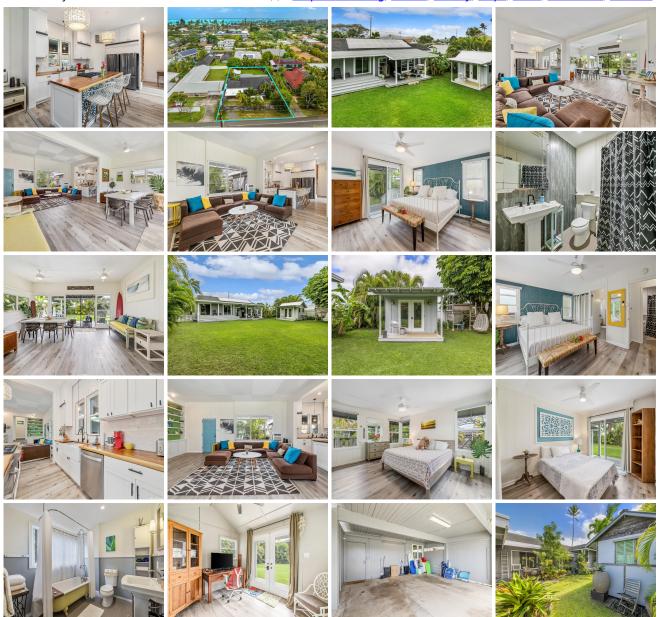

**Zoning:** 03 - R10 - Residential District View: Mountain

Public Remarks: Located just one block away from the access to world famous Kailua Beach! Lovingly remodeled, with attention to design detail, this Kama'aina home features an open floor plan with an expansive living area that flows out to the breezy, covered lanai. The spacious backyard is fully fenced in, with BBQ area, shed being used as an office, and tropical landscaping. The open concept kitchen features high ceilings, Acacia Wood countertops, island with gas stove, bar seating, double fridge, and lots of storage. With lots of natural light, the layout is ideally designed to take advantage of the cooling trade winds. Best bike paths in Kailua right in front of your gate, close to the shopping and restaurants of Kailua town, and just down the road to Kailua & Lanikai Beach! Also, front row seats to the ever-popular 4th of July parade! Make this your home today!!! Sale Conditions: None Schools: , , \* Request Showing, Photos, History, Maps, Deed, Watch List, Tax Info

78 N Kainalu Drive - MLS#: 202413909 - Located just one block away from the access to world famous Kailua Beach! Lovingly remodeled, with attention to design detail, this Kama'aina home features an open floor plan with an expansive living area that flows out to the breezy, covered lanai. The spacious backyard is fully fenced in, with BBQ area, shed being used as an office, and tropical landscaping. The open concept kitchen features high ceilings, Acacia Wood countertops, island with gas stove, bar seating, double fridge, and lots of storage. With lots of natural light, the layout is ideally designed to take advantage of the cooling trade winds. Best bike paths in Kailua right in front of your gate, close to the shopping and restaurants of Kailua town, and just down the road to Kailua & Lanikai Beach! Also, front row seats to the ever-popular 4th of July parade! Make this your home today!!! Region: Kailua Neighborhood: Kalama Tract Condition: Excellent Parking: 3 Car+, Carport, Driveway, Street Total Parking: 4 View: Mountain Frontage: Pool: None Zoning: 03 - R10 - Residential District Sale Conditions: None Schools: , , \* Request Showing, Photos, History, Maps, Deed, Watch List, Tax Info