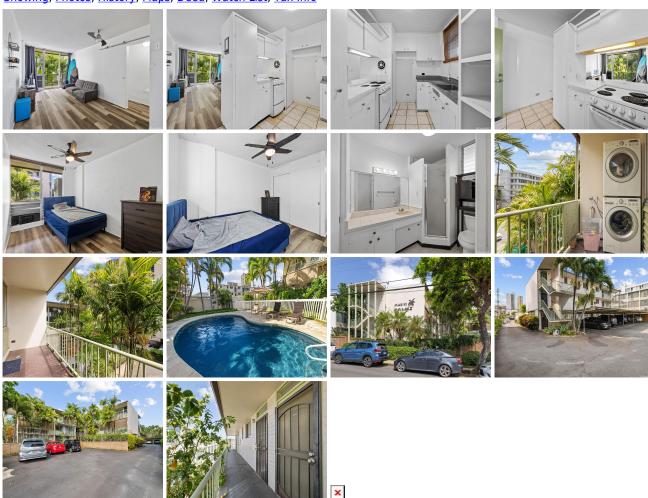

 Maint./Assoc. \$487 / \$0
 Flood Zone: Zone X - Tool
 Stories / CPR: Three / No

Parking: Other, Street Frontage: Other
Zoning: 12 - A-2 Medium Density Apartme View: Garden

**Public Remarks:** Classic Makiki walk-up located in the heart of Honolulu! Makiki Palms is just minutes away from Ala Moana Shopping Center, the University of Hawaii, and the world famous beaches of Waikiki. Enjoy easy access to dining, shopping, and entertainment options, as well as proximity to the freeway and public transportation. This home features a large lanai with tree top views and a washer and dryer in unit! A parking stall does not convey with this unit, however, many residents rent a stall from the church across the street, currently for \$160.00 per month (please confirm). Don't miss this wonderful opportunity to own a home with low maintenance fees in Hawaii. **Sale Conditions:** Short Sale **Schools:** , , \* Request Showing, Photos, History, Maps, Deed, Watch List, Tax Info

1505 Kewalo Street 302A - MLS#: 202413924 - Classic Makiki walk-up located in the heart of Honolulu! Makiki Palms is just minutes away from Ala Moana Shopping Center, the University of Hawaii, and the world famous beaches of Waikiki. Enjoy easy access to dining, shopping, and entertainment options, as well as proximity to the freeway and public transportation. This home features a large lanai with tree top views and a washer and dryer in unit! A parking stall does not convey with this unit, however, many residents rent a stall from the church across the street, currently for \$160.00 per month (please confirm). Don't miss this wonderful opportunity to own a home with low maintenance fees in Hawaii. **Region:** Metro **Neighborhood:** Makiki Area **Condition:** Above Average, Average **Parking:** Other, Street **Total Parking:** O **View:** Garden **Frontage:** Other **Pool: Zoning:** 12 - A-2 Medium Density Apartme **Sale Conditions:** Short Sale **Schools:** , , \* Request Showing, Photos, History, Maps, Deed, Watch List, Tax Info