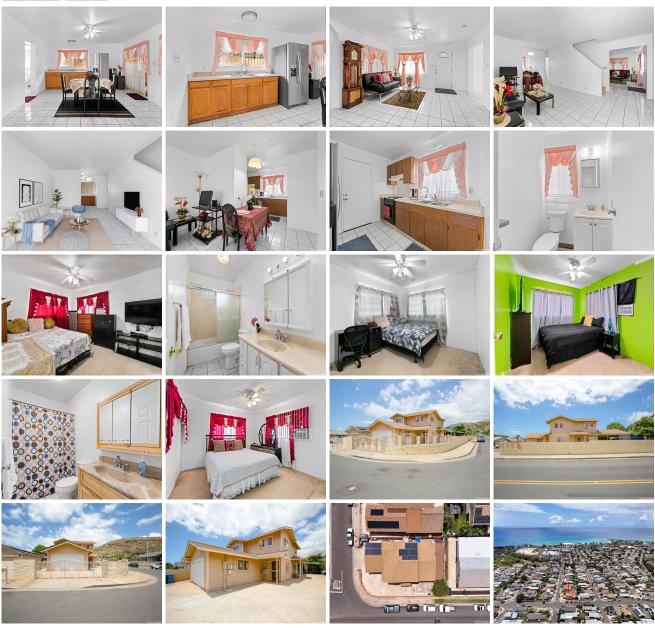

## 86-196 Moekolu Street, Waianae 96792 \* \$860,000

MLS#: 202413944, FS Beds: 4 Year Built: 1992 Remodeled: Status: Active Bath: 2/1 Living Sq. Ft.: 1,764 List Date & DOM: 06-10-2024 & 18 Total Parking: 8 Land Sq. Ft.: **5,114** Condition: Above Average **Assessed Value** Lanai Sq. Ft.: **576** Frontage: Building: \$254,700 Sq. Ft. Other: 0 Tax/Year: \$224/2023 Land: \$452,600 Total Sq. Ft. 2,340 Total: \$707,300 Neighborhood: Lualualei Maint./Assoc. \$0 / \$0 Flood Zone: Zone D - Tool Stories / CPR: Two / No

Parking: **3 Car+, Boat, Driveway, Garage** Frontage:

**Zoning: 05 - R-5 Residential District** View: **Mountain** 

**Public Remarks:** Nestled just moments away from the beach, this 4-bedroom residence offers a blend of comfort and convenience on a corner lot. It presents an excellent opportunity to personalize and make it your own. Approaching the property, you'll find a spacious driveway capable of accommodating 8+ vehicles and even a boat! There are opportunities for 2-separate living areas with 2-living rooms, a full kitchen, wet bar, and separate entrances. It is functional and offers plenty of space for all endeavors. The property's prime location, ample parking, and potential for outdoor entertaining make it an enticing opportunity to create your own sanctuary. Don't miss out on the chance to turn this house into your home! Open House Sunday, June 16th, 2-5pm. **Sale Conditions:** None **Schools:** , , \* Request Showing, Photos, History, Maps, Deed, Watch List, Tax Info

86-196 Moekolu Street - MLS#: 202413944 - Nestled just moments away from the beach, this 4-bedroom residence offers a blend of comfort and convenience on a corner lot. It presents an excellent opportunity to personalize and make it your own. Approaching the property, you'll find a spacious driveway capable of accommodating 8+ vehicles and even a boat! There are opportunities for 2-separate living areas with 2-living rooms, a full kitchen, wet bar, and separate entrances. It is functional and offers plenty of space for all endeavors. The property's prime location, ample parking, and potential for outdoor entertaining make it an enticing opportunity to create your own sanctuary. Don't miss out on the chance to turn this house into your home! Open House Sunday, June 16th, 2-5pm. Region: Leeward Neighborhood: Lualualei Condition: Above Average Parking: 3 Car+, Boat, Driveway, Garage Total Parking: 8 View: Mountain Frontage: Pool: None Zoning: 05 - R-5 Residential District Sale Conditions: None Schools: , , \* Request Showing, Photos, History, Maps, Deed, Watch List, Tax Info