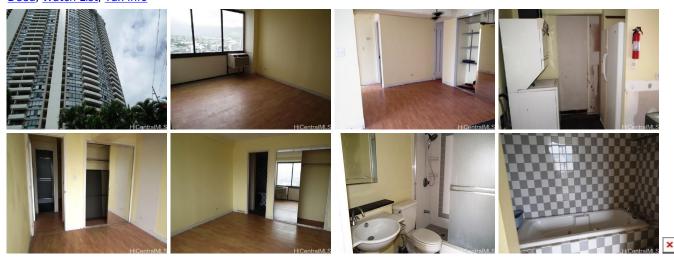

## Marco Polo Apts 2333 Kapiolani Boulevard Unit 1807, Honolulu 96826 \* \$265,100 \*

**Originally \$280,900** 

 Beds: 2
 MLS#: 202414260, LH
 Year Built: 1971

 Bath: 2/0
 Status: Active
 Remodeled:

 Living Sq. Ft.: 851
 List Date & DOM: 06-14-2024 & 33
 Total Parking: 1

 Maint./Assoc. \$840 / \$0
 Flood Zone: Zone AO - Tool
 Stories / CPR: / No

Parking: Assigned Frontage: Other Zoning: 13 - A-3 High Density Apartment View: City

**Public Remarks:** \*\*\*\*LEASEHOLD\*\*\* This 1971 built condo residence has approximately 851 sqft of living space. It includes in unit laundry, lanai, and 1 assigned parking. It will need repairs but has so much potential. Make it your own. Jump on this great deal before its gone! All buyers are responsible to confirm City, County, Zoning, Tax, and other records to their satisfaction before bidding. No inspection contingencies in contract. Absolutely no repairs before closing. This property is sold As-Is. This is a REO auction property. **Sale Conditions:** Foreclosure **Schools:** , , \* Request Showing, Photos, History, Maps, Deed, Watch List, Tax Info

2333 Kapiolani Boulevard 1807 - MLS#: 202414260 - Original price was \$280,900 - \*\*\*LEASEHOLD\*\*\* This 1971 built condo residence has approximately 851 sqft of living space. It includes in unit laundry, lanai, and 1 assigned parking. It will need repairs but has so much potential. Make it your own. Jump on this great deal before its gone! All buyers are responsible to confirm City, County, Zoning, Tax, and other records to their satisfaction before bidding. No inspection contingencies in contract. Absolutely no repairs before closing. This property is sold As-Is. This is a REO auction property. **Region:** Metro **Neighborhood:** Kapiolani **Condition:** Needs Major Repair **Parking:** Assigned **Total Parking:** 1 **View:** City **Frontage:** Other **Pool: Zoning:** 13 - A-3 High Density Apartment **Sale Conditions:** Foreclosure **Schools:** , , \* Request Showing, Photos, History, Maps, Deed, Watch List, Tax Info