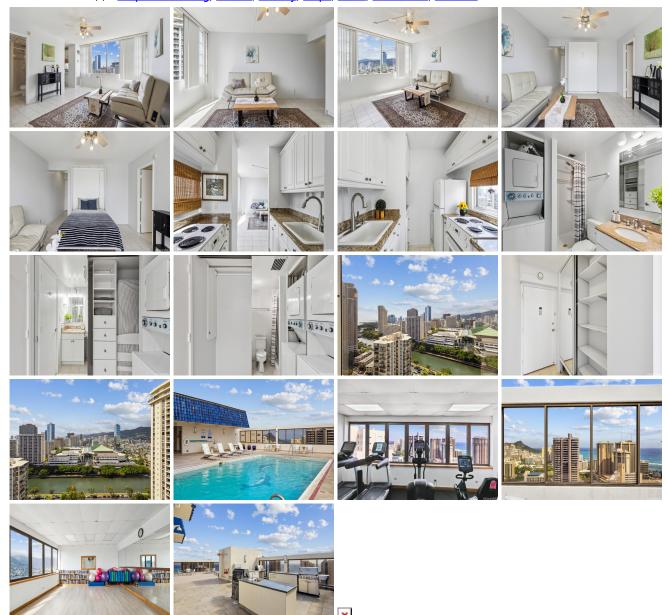

Parking: Unassigned Frontage: Stream/Canal

Zoning: X2 - Apartment Precinct View: City, Marina/Canal, Mountain, Ocean, Sunset

Ocean, Sunset

**Public Remarks:** Welcome to this spacious 462 sq. ft. studio in the heart of Waikiki! Enjoy the convenience of an in-unit washer/dryer, a full kitchen, and a Murphy bed. Recently painted, the unit comes with one parking stall and a storage locker. The monthly maintenance fee includes all utilities, including water and electricity. There are beautiful views of Ala Wai, the convention center, and the mountains from the unit. The Villa on Eaton Square is pet friendly and it offers rooftop amenities such as a pool, BBQ area, yoga/exercise room, and fitness center. With 24-hour security, and proximity to a grocery store, restaurants, shops, and Ala Moana Mall, this studio has everything you need. Schedule a viewing today! **Sale Conditions:** None **Schools:** , , \* Request Showing, Photos, History, Maps, Deed, Watch List, Tax Info

400 Hobron Lane 2206 - MLS#: 202414449 - Welcome to this spacious 462 sq. ft. studio in the heart of Waikiki! Enjoy the convenience of an in-unit washer/dryer, a full kitchen, and a Murphy bed. Recently painted, the unit comes with one parking stall and a storage locker. The monthly maintenance fee includes all utilities, including water and electricity. There are beautiful views of Ala Wai, the convention center, and the mountains from the unit. The Villa on Eaton Square is pet friendly and it offers rooftop amenities such as a pool, BBQ area, yoga/exercise room, and fitness center. With 24-hour security, and proximity to a grocery store, restaurants, shops, and Ala Moana Mall, this studio has everything you need. Schedule a viewing today! Region: Metro Neighborhood: Waikiki Condition: Excellent Parking: Unassigned Total Parking: 1 View: City, Marina/Canal, Mountain, Ocean, Sunset Frontage: Stream/Canal Pool: Zoning: X2 - Apartment Precinct Sale Conditions: None Schools: , , \* Request Showing, Photos, History, Maps, Deed, Watch List, Tax Info